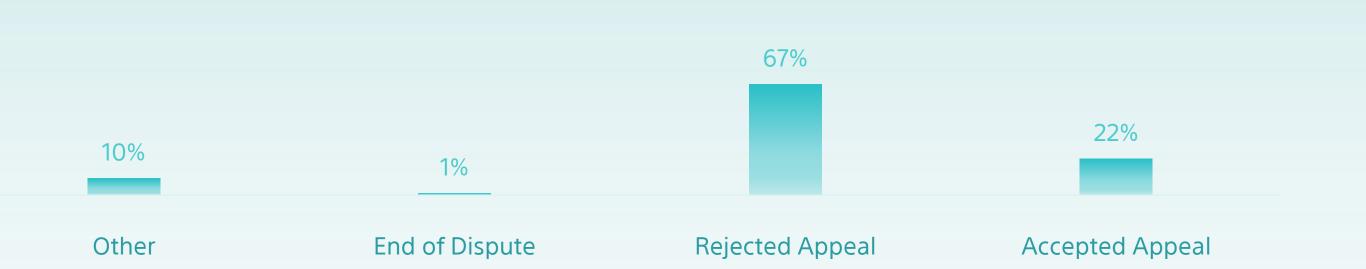

## Appeal Decisions 10,348

| Committee    |        | Accepted Appeal | Rejected Appeal | End of Dispute | Other | Total  |
|--------------|--------|-----------------|-----------------|----------------|-------|--------|
| Income       | Riyadh | 1,394           | 3,846           | 48             | 64    | 5,352  |
| VAT & Excise | Riyadh | 851             | 1,442           | 54             | 926   | 3,273  |
| Customs      | Riyadh | 41              | 1,661           | 1              | 17    | 1,720  |
| Customs      | Dammam | 0               | 3               | 0              | 0     | 3      |
| Total        |        | 2,286           | 6,952           | 103            | 1,007 | 10,348 |