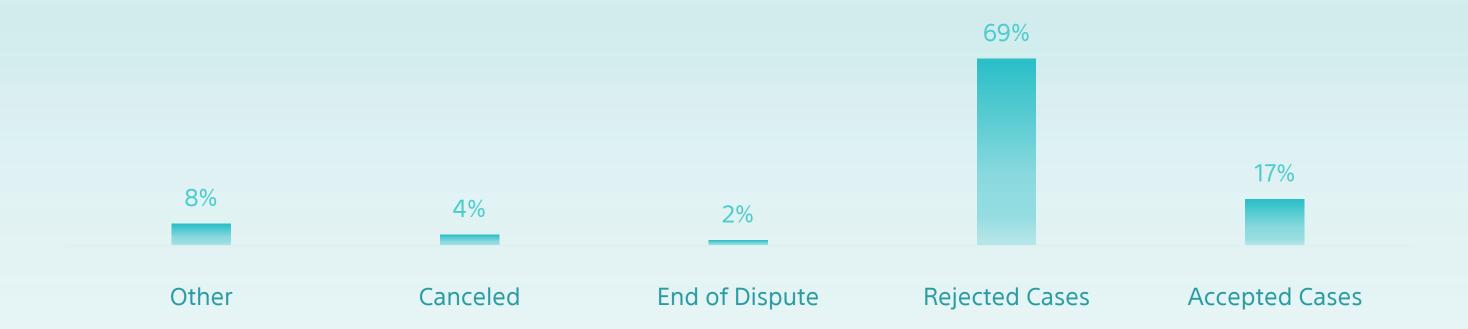

## **Completed Cases** Report

**Until June 2023** 

**Initial Decisions** 79,902

| Committee |                        | Accepted<br>Cases | Rejected<br>Cases | End of<br>Dispute | Canceled | Other | Total  | Total of<br>decisions |
|-----------|------------------------|-------------------|-------------------|-------------------|----------|-------|--------|-----------------------|
| Income    | 1 <sup>st</sup> Riyadh | 618               | 4,758             | 43                | 359      | 242   | 6,020  | 27,118                |
|           | 2 <sup>nd</sup> Riyadh | 298               | 3,984             | 71                | 293      | 232   | 4,878  |                       |
|           | 3 <sup>rd</sup> Riyadh | 985               | 3,575             | 38                | 150      | 81    | 4,829  |                       |
|           | 1 <sup>st</sup> Jeddah | 978               | 4,498             | 64                | 180      | 181   | 5,901  |                       |
|           | 1 <sup>st</sup> Dammam | 920               | 4,004             | 61                | 414      | 91    | 5,490  |                       |
| VAT       | 1 <sup>st</sup> Riyadh | 537               | 2,113             | 296               | 677      | 162   | 3,785  | 22,786                |
|           | 2 <sup>nd</sup> Riyadh | 646               | 3,187             | 408               | 355      | 125   | 4,721  |                       |
|           | 3 <sup>rd</sup> Riyadh | 758               | 2,611             | 238               | 270      | 128   | 4,005  |                       |
|           | 1 <sup>st</sup> Jeddah | 660               | 4121              | 198               | 331      | 76    | 5,386  |                       |
|           | 1 <sup>st</sup> Dammam | 914               | 3,195             | 314               | 219      | 247   | 4,889  |                       |
| Excise    | 1 <sup>st</sup> Riyadh | 99                | 332               | 1                 | 16       | 6     | 454    | 454                   |
| Customs   | 1 <sup>st</sup> Riyadh | 2,868             | 14,604            | 3                 | 0        | 383   | 17,858 | 29,544                |
|           | 2 <sup>nd</sup> Riyadh | 2,187             | 855               | 5                 | 0        | 614   | 3,661  |                       |
|           | 3 <sup>rd</sup> Riyadh | 1,203             | 3,448             | 9                 | 0        | 269   | 4,929  |                       |
|           | 1 <sup>st</sup> Jeddah | 52                | 47                | 0                 | 0        | 2,481 | 2,580  |                       |
|           | 1 <sup>st</sup> Dammam | 1                 | 15                | 0                 | 0        | 500   | 516    |                       |
| Total     |                        | 13,724            | 55,347            | 1,749             | 3,264    | 5,818 | 79     | 902                   |